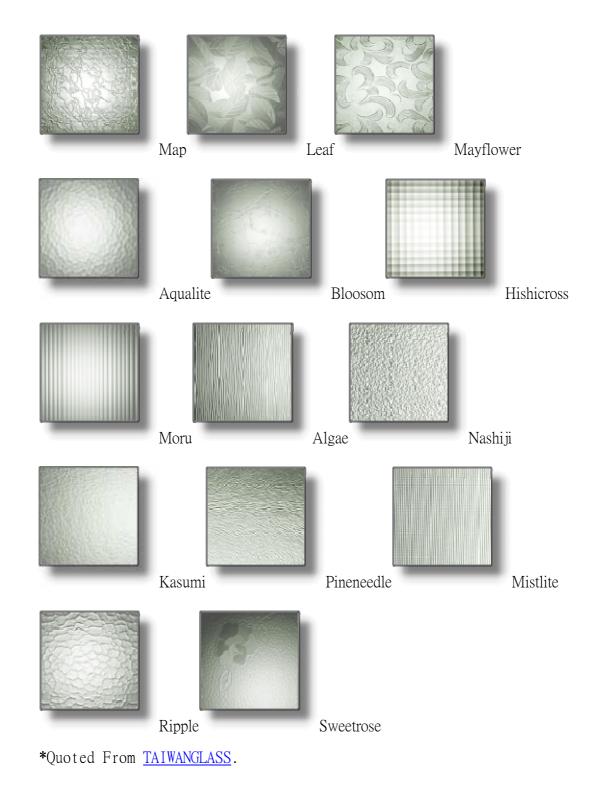

nly provides function of visual screen but also creates aesthetic senses of changing lights and shades.

#### Characteristics

- 1. Numerous patterns are available to meet the needs of decoration.
- 2. The patterns are able to soften the light in a space and, at a suitable angle, to curtain the visibility through it.

## Applications

- Furniture & show shelves.
- Areas where visual screen is required, like bathrooms, doors and windows.
- Decorative illuminations.

# Specification

#### Thickness(mm) Max Size(mm × mm) Min Size(mm × mm)

4 ~ 10 2000 × 2300 Unlimited

\* If you have any other special size requirements, please <u>contact us</u>.

Download <u>TGI Rolled Glass Specification</u> \*Quoted From <u>TAIWANGLASS</u>.







# Stanley gives glass a whole new life



## Style Options