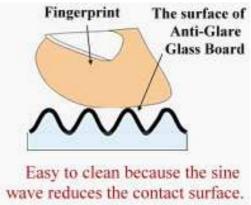

#### Characteristics

- 1. Anti-Glare
- 2. Resist from fingerprint
- 3. Anti-Scratch
- 4. Touch as silk
- 5. Easily clean
- 6. Do not feel tired under
- 7. Long-term watching