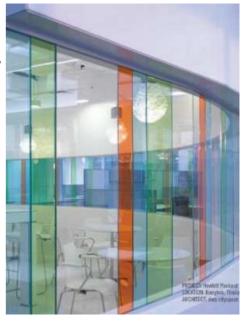

## Vanceva Color Laminated Glass

Vanceva Color Laminated Glass has the advantages of durability, performance and multiple-functionality. It retains the aesthetics of glass, and also provides a solution for many difficult architectural design problems.

#### Characteristics

- 1. Excellent protection.
- 2. Further security.
- 3. The effect of sound insulation can reduce 50% of the outdoor noise compared to the general Laminated glass.
- 4. Its life becomes longer.
- 5. Better thermal insulation capacity.
- 6. Good-looking. Numerous color options allow designer to choose depending on the building appearance.
- 7. The capability of structure is great. It can give the buffer to glass when it is break, slow the breaking time.